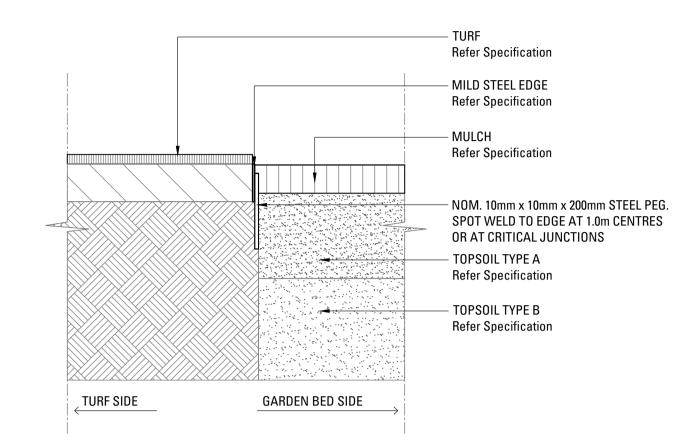

APPLICATION

PREPARED BY Arcadia Landscape Architecture
CLIENT Coronation
ARCHITECT SJB Architects

DATE June 2025 SCALE AS SHOWN @ A1 ISSUE G LANDSCAPE DETAILS 502







163 Milton Street, Ashbury MOD APPLICATION

PREPARED BY Arcadia Landscape Architecture CLIENT Coronation

**ARCHITECT** SJB Architects

DATE June 2025 SCALE AS SHOWN @ A1 ISSUE G

Copyright remains the property of Arcadia Landscape Architecture Pty Ltd. Use only figured dimensions. Any other required dimensions are to be referred to and supplied by the landscape architect. All discrepancies to be referred to the project manager and Arcadia Landscape Architecture Pty Ltd prior to construction. Ensure compliance with the Building Code of Australia and all relevant Australian Standards and Authorities

LANDSCAPE DETAILS





00 TYPICAL MILD STEEL EDGE





163 Milton Street, Ashbury MOD APPLICATION

PREPARED BY Arcadia Landscape Architecture **CLIENT** Coronation

**ARCHITECT** SJB Architects

**DATE** June 2025 **SCALE** AS SHOWN @ A1 **ISSUE** G

#### LANDSCAPE SPECIFICATION NOTES

BEFORE LANDSCAPE WORK IS COMMENCED THE LANDSCAPE CONTRACTOR IS TO ESTABLISH THE POSITION OF ALL SERVICE LINES AND ENSURE TREE PLANTING IS CARRIED OUT AT LEAST 3 METRES AWAY FROM THESE SERVICES. SERVICE LIDS, VENTS AND HYDRANTS SHALL BE LEFT EXPOSED AND NOT COVERED BY ANY LANDSCAPE FINISHES (TURFING, PAVING, GARDEN BEDS ETC.) FINISH ADJOINING SURFACES FLUSH WITH PIT LIDS.

#### ABORIST MANAGEMENT OF TREE PROTECTION

A QUALIFIED AND APPROVED ABORIST IS TO BE CONTRACTED TO UNDERTAKE OR MANAGE THE INSTALLATION OF PROTECTIVE FENCING,