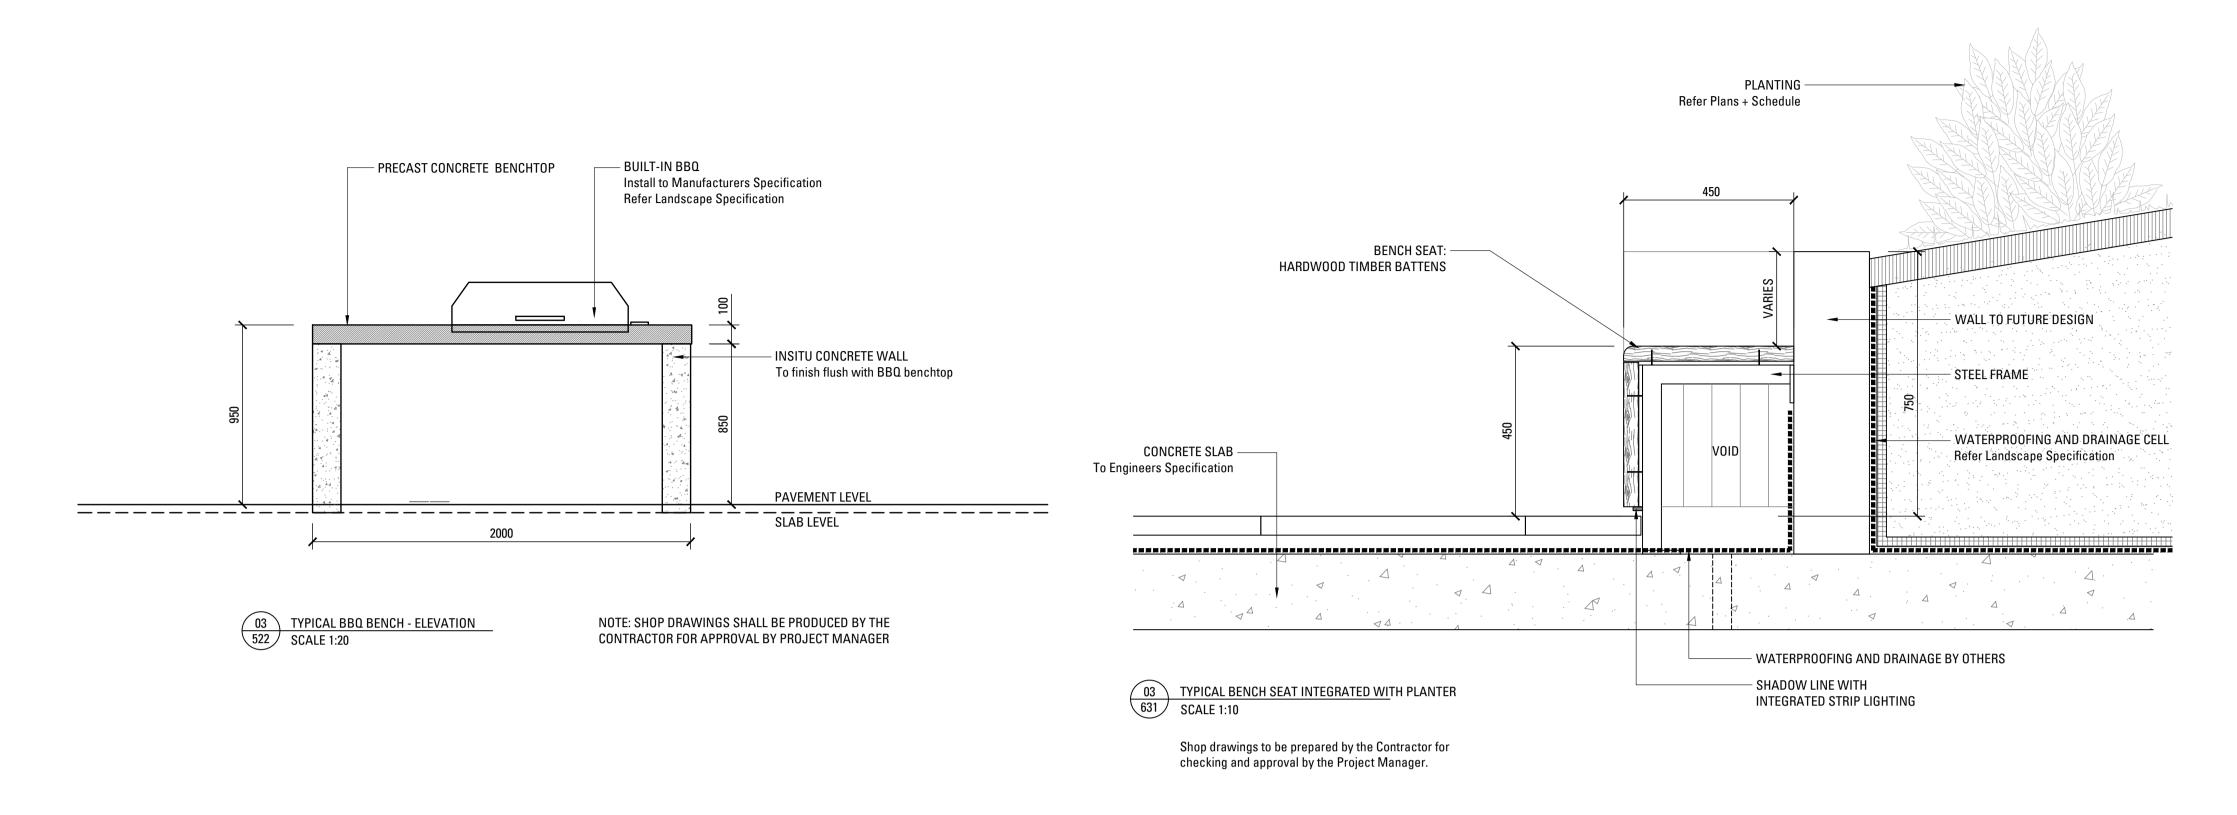

D APPLICATION

PREPARED BY Arcadia Landscape Architecture
CLIENT Coronation
ARCHITECT SJB Architects

DATE June 2025 SCALE AS SHOWN @ A1 ISSUE G LANDSCAPE DETAILS 502







163 Milton Street, Ashbury MOD APPLICATION

PREPARED BY Arcadia Landscape Architecture CLIENT Coronation

**ARCHITECT** SJB Architects

DATE June 2025 SCALE AS SHOWN @ A1 ISSUE G

Copyright remains the property of Arcadia Landscape Architecture Pty Ltd. Use only figured dimensions. Any other required dimensions are to be referred to and supplied by the landscape architect. All discrepancies to be referred to the project manager and Arcadia Landscape Architecture Pty Ltd prior to construction. Ensure compliance with the Building Code of Australia and all relevant Australian Standards and Authorities

LANDSCAPE DETAILS





00 TYPICAL MILD STEEL EDGE





163 Milton Street, Ashbury MOD APPLICATION

PREPARED BY Arcadia Landscape Architecture **CLIENT** Coronation

**ARCHITECT** SJB Architects

**DATE** June 2025 **SCALE** AS SHOWN @ A1 **ISSUE** G

#### LANDSCAPE SPECIFICATION NOTES

BEFORE LANDSCAPE WORK IS COMMENCED THE LANDSCAPE CONTRACTOR IS TO ESTABLISH THE POSITION OF ALL SERVICE LINES AND ENSURE TREE PLANTING IS CARRIED OUT AT LEAST 3 METRES AWAY FROM THESE SERVICES. SERVICE LIDS, VENTS AND HYDRANTS SHALL BE LEFT EXPOSED AND NOT COVERED BY ANY LANDSCAPE FINISHES (TURFING, PAVING, GARDEN BEDS ETC.) FINISH ADJOINING SURFACES FLUSH WITH PIT LIDS.

#### ABORIST MANAGEMENT OF TREE PROTECTION

A QUALIFIED AND APPROVED ABORIST IS TO BE CONTRACTED TO UNDERTAKE OR MANAGE THE INSTALLATION OF PROTECTIVE FENCIN