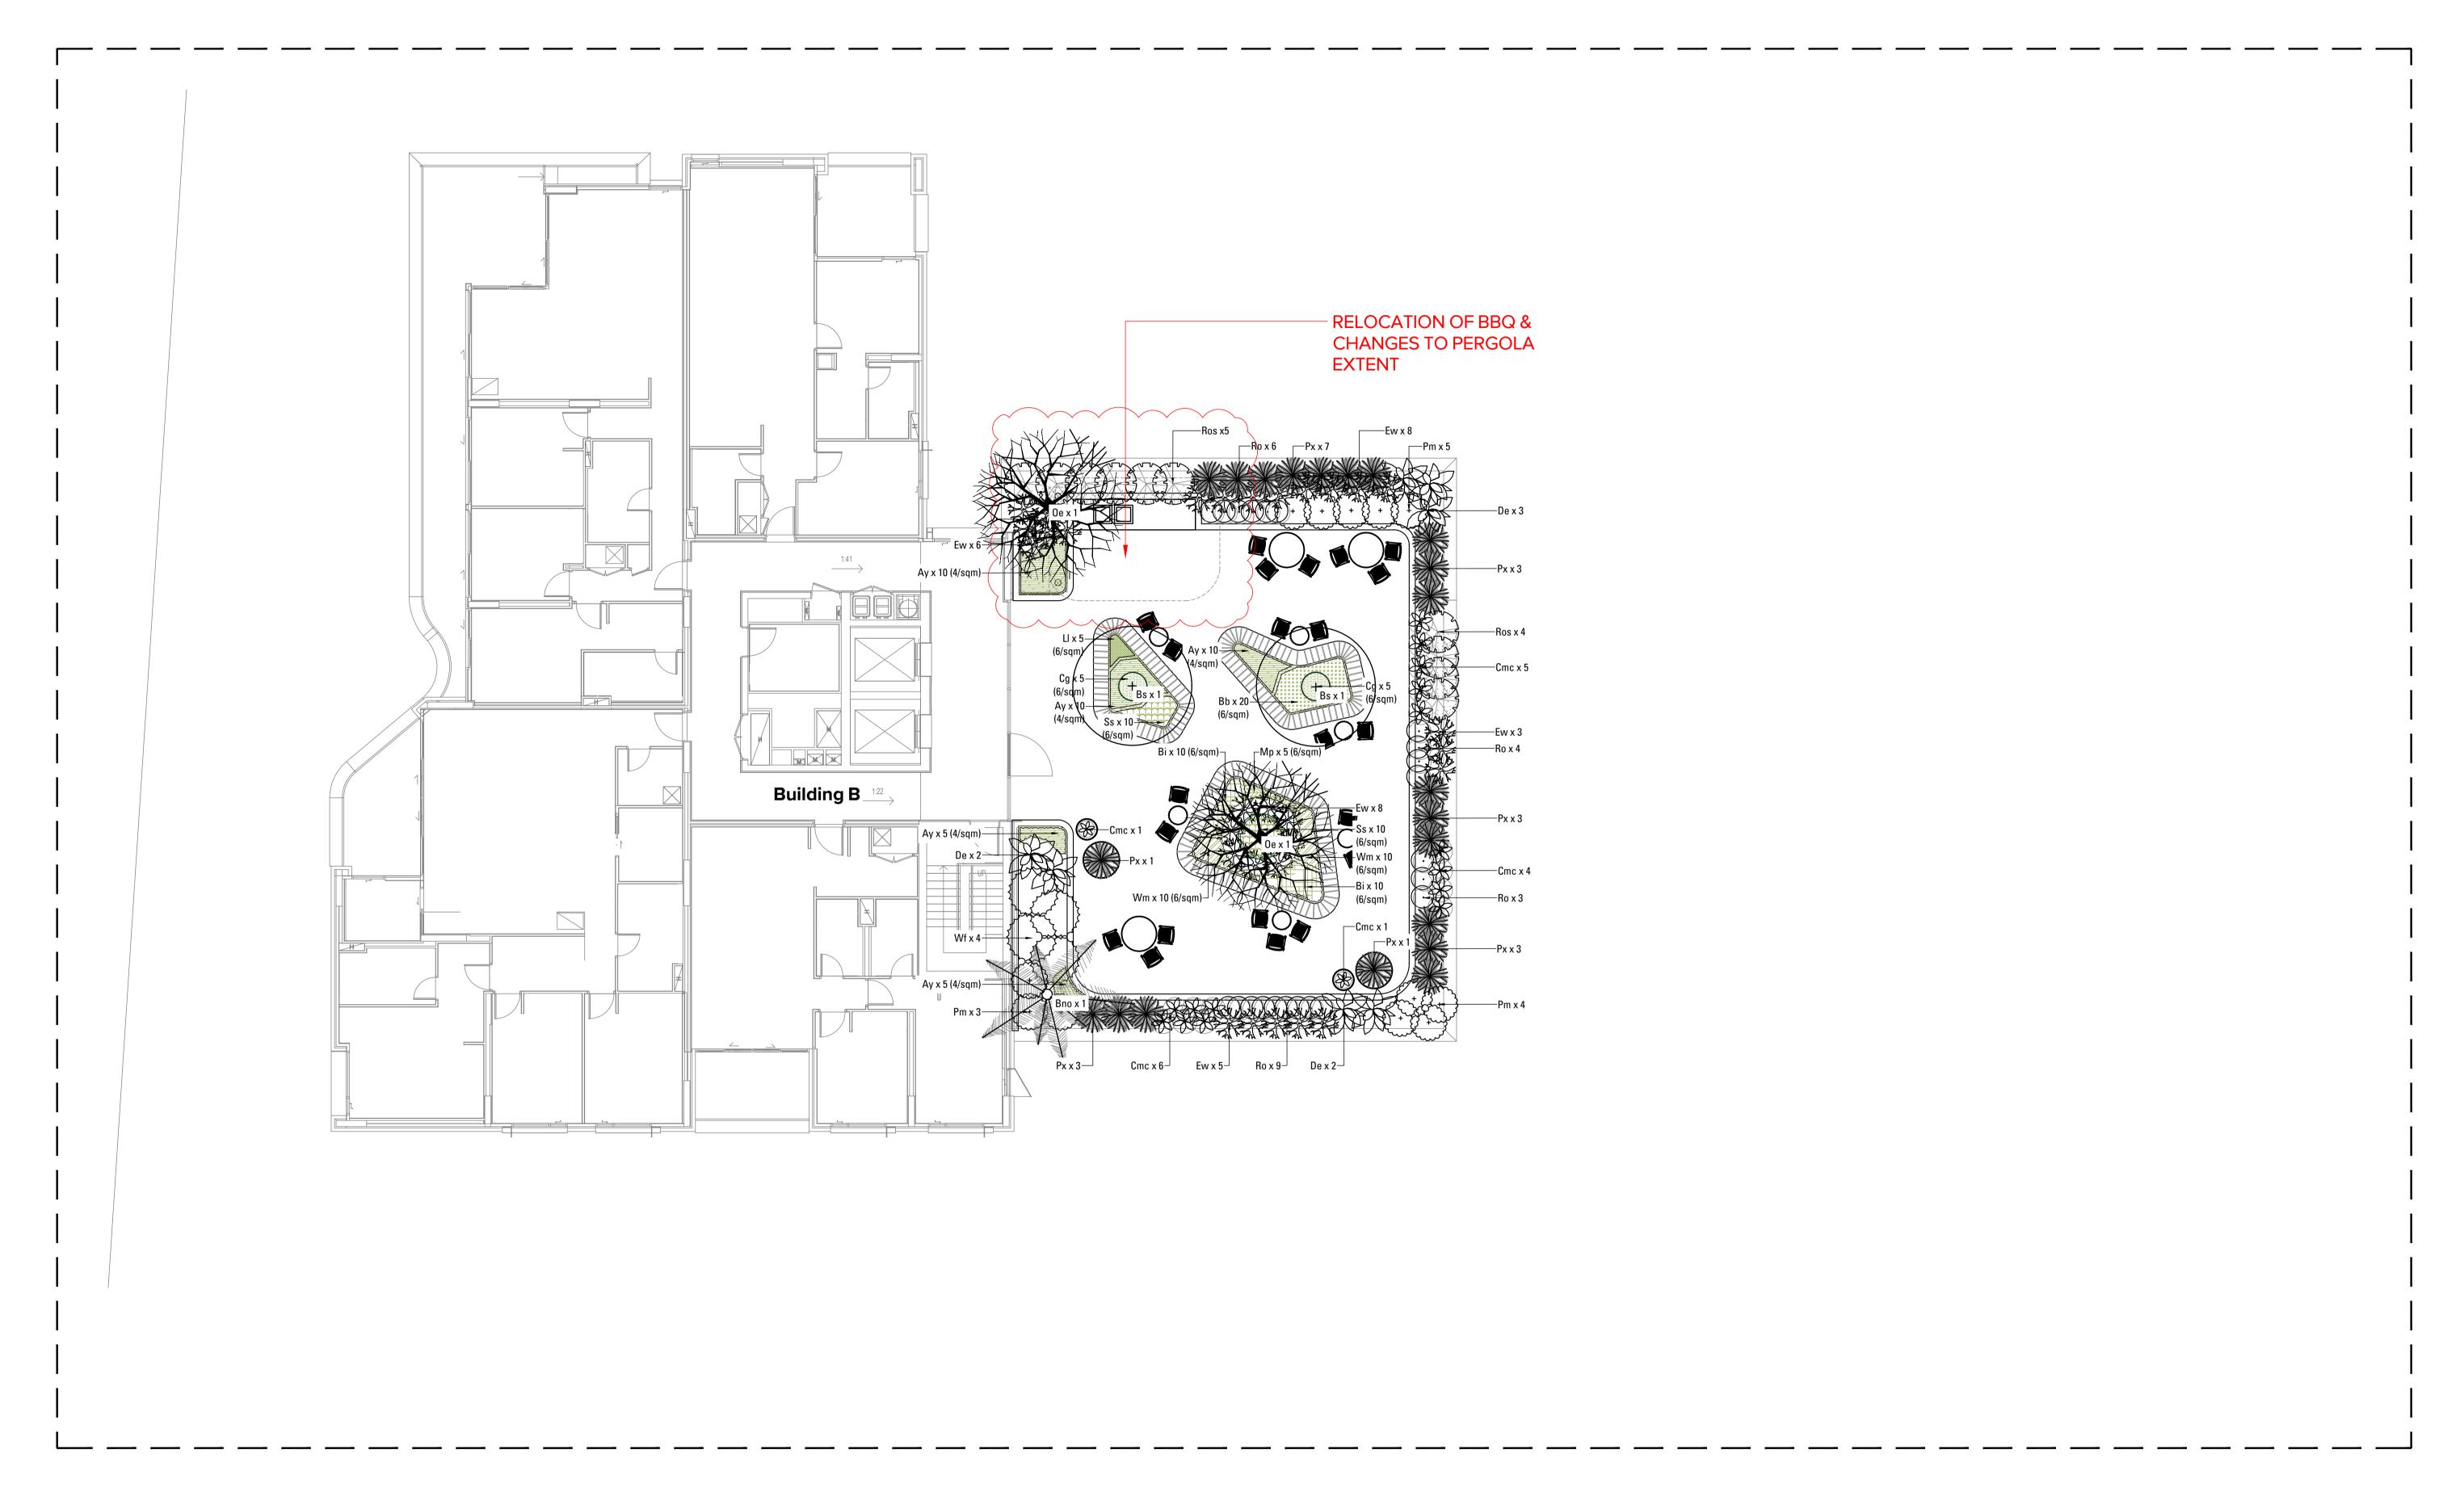

dards and Authorities















163 Milton Street, Ashbury

MOD APPLICATION









163 Milton Street, Ashbury MOD APPLICATION



PREPARED BY Arcadia Landscape Architecture
CLIENT Coronation
ARCHITECT SJB Architects

DATE June 2025 SCALE 1:100 @ A1 ISSUE G

Copyright remains the property of Arcadia Landscape Architecture Pty Ltd. Use only figured dimensions. Any other required dimensions are to be referred to and supplied by the landscape architect. All discrepancies to be referred to the project manager and Arcadia Landscape Architecture Pty Ltd prior to construction. Ensure compliance with the Building Code of Australia and all relevant Australian Standards and Authorities



163 Milton Street, Ashbury

MOD APPLICATION





SOFTWORKS PLAN - LEVEL 4







SOFTWORKS PLAN - LEVEL 5







LANDSCAPE DETAILS 50°





163 Milton Street, Ashbury MOD APPLICATION

PREPARED BY Arcadia Landscape Architecture
CLIENT Coronation
ARCHITECT SJB Architects

DATE June 2025 SCALE AS SHOWN @ A1 ISSUE G LANDSCAPE DETAILS 502







163 Milton Street, Ashbury MOD APPLICATION

PREPARED BY Arcadia Landscape Architecture CLIENT Coronation

**ARCHITECT** SJB Architects

DATE June 2025 SCALE AS SHOWN @ A1 ISSUE G

Copyright remains the property of Arcadia Landscape Architecture Pty Ltd. Use only figured dimensions. Any other required dimensions are to be referred to and supplied by the landscape architect. All discrepancies to be referred to the project manager and Arcadia Landscape Architecture Pty Ltd prior to construction. Ensure compliance with the Building Code of Australia and all rele