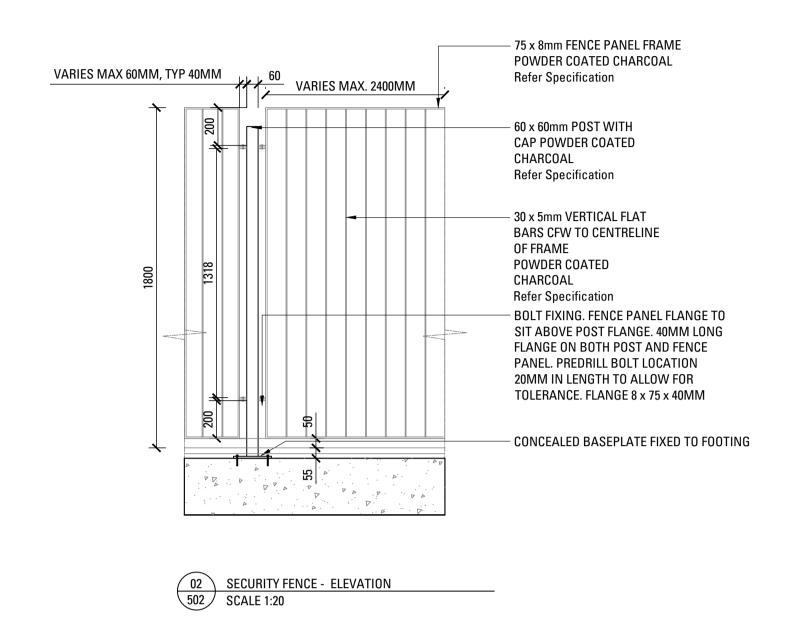

2025 SCALE 1:100 @ A1 ISSUE G

Copyright remains the property of Arcadia Landscape Architecture Pty Ltd. Use only figured dimensions. Any other required dimensions are to be referred to and supplied by the landscape architect. All discrepancies to be referred to the project manager and Arcadia Landscape Architecture Pty Ltd prior to construction. Ensure compliance with the Building Code of Australia and all relevant Australian Standards and Authorities



163 Milton Street, Ashbury

MOD APPLICATION





SOFTWORKS PLAN - LEVEL 4







SOFTWORKS PLAN - LEVEL 5







LANDSCAPE DETAILS 50°





163 Milton Street, Ashbury MOD APPLICATION

PREPARED BY Arcadia Landscape Architecture
CLIENT Coronation
ARCHITECT SJB Architects

DATE June 2025 SCALE AS SHOWN @ A1 ISSUE G LANDSCAPE DETAILS 502







163 Milton Street, Ashbury MOD APPLICATION

PREPARED BY Arcadia Landscape Architecture CLIENT Coronation

**ARCHITECT** SJB Architects

DATE June 2025 SCALE AS SHOWN @ A1 ISSUE G

Copyright remains the property of Arcadia Landscape Architecture Pty Ltd. Use only figured dimensions. Any other required dimensions are to be referred to and supplied by the landscape architect. All discrepancies to be referred to the project manager and Arcadia Landscape Architecture Pty Ltd prior to construction. Ensure compliance with the Building Code of Australia and all relevant Australian Standards and Authorities

LANDSCAPE DETAILS





00 TYPICAL MILD STEEL EDGE





163 Milton Street, Ashbury MOD APPLICATION

PREPARED BY Arcadia Landscape Architecture **CLIENT** Coronation

**ARCHITECT** SJB Archit