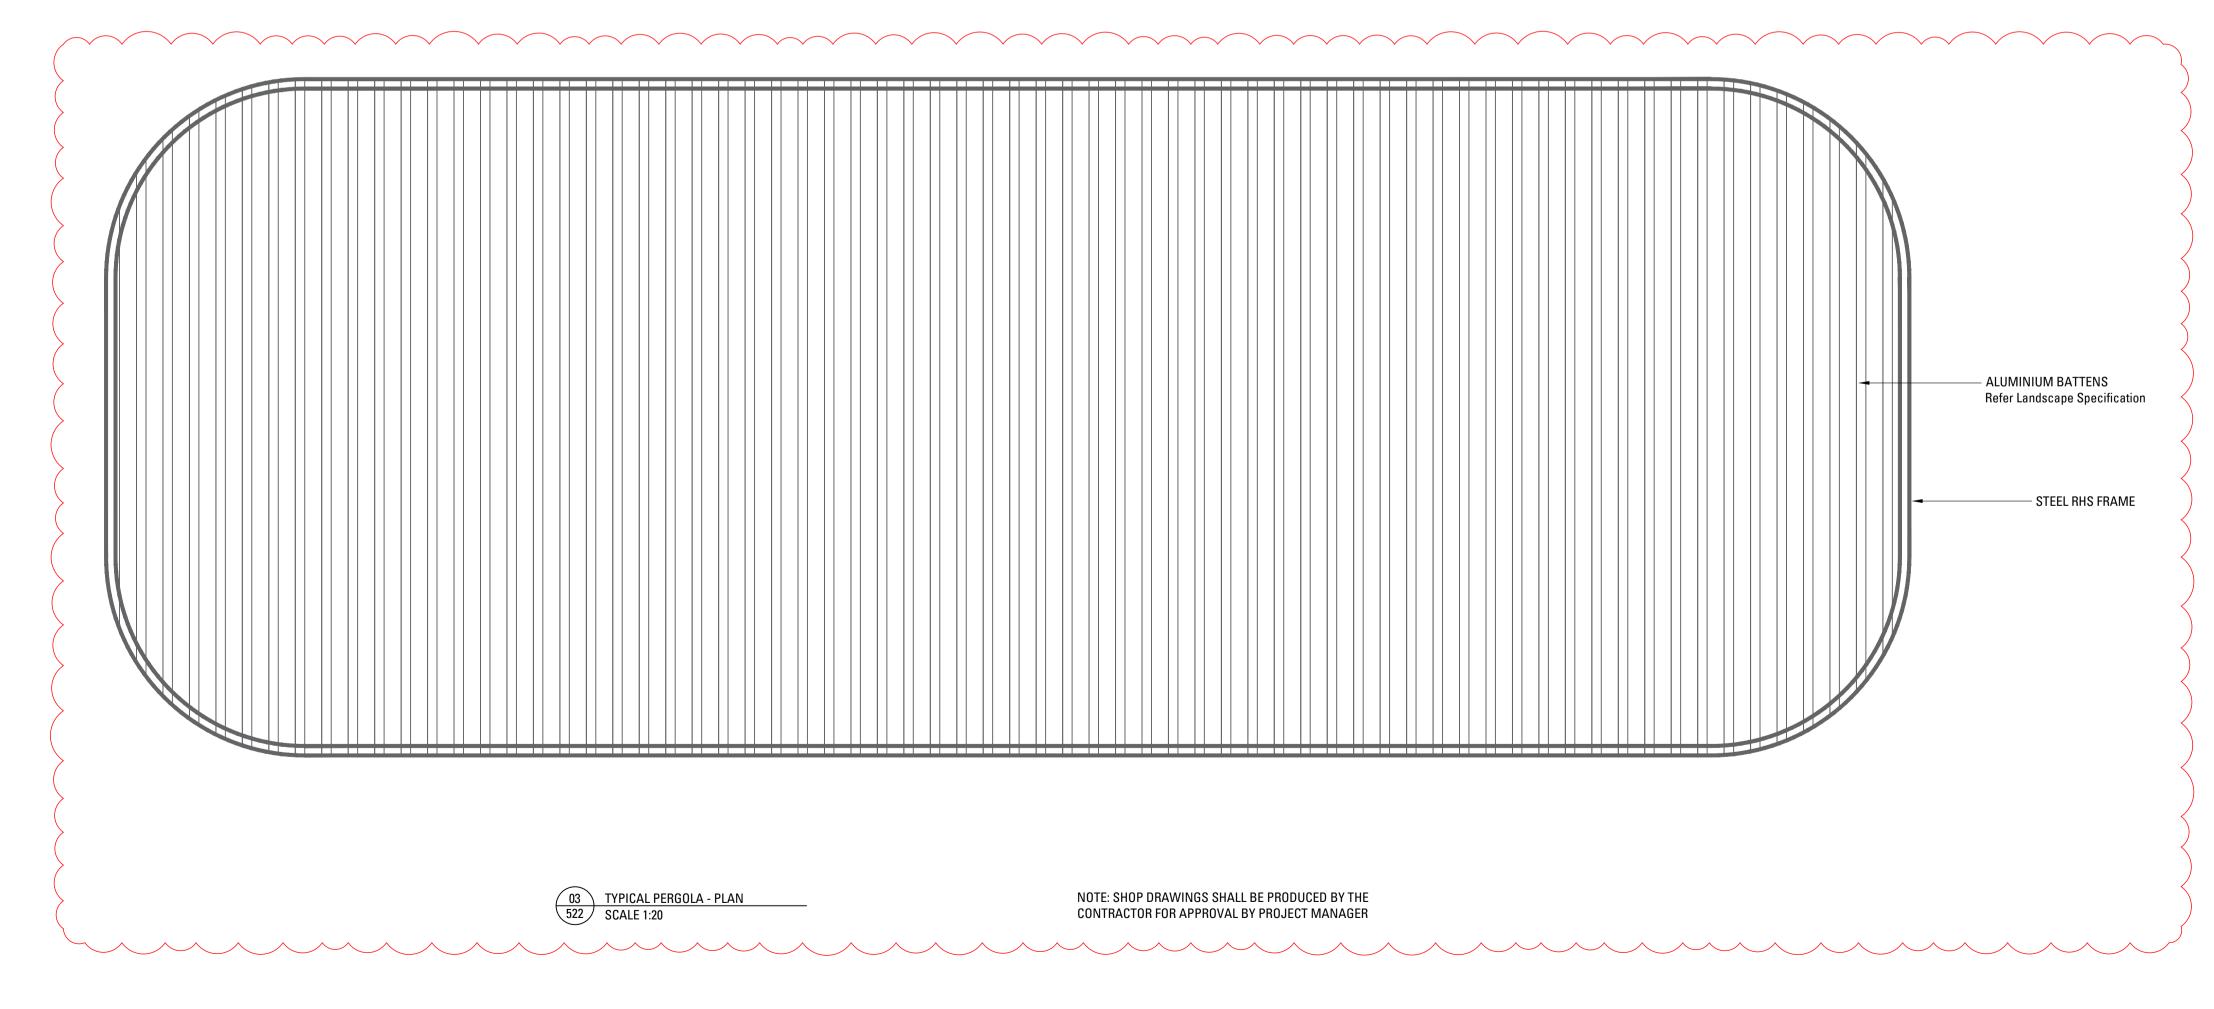

ia Landscape Architecture
CLIENT Coronation
ARCHITECT SJB Architects

DATE June 2025 SCALE AS SHOWN @ A1 ISSUE G LANDSCAPE DETAILS 502







163 Milton Street, Ashbury MOD APPLICATION

PREPARED BY Arcadia Landscape Architecture CLIENT Coronation

**ARCHITECT** SJB Architects

DATE June 2025 SCALE AS SHOWN @ A1 ISSUE G

Copyright remains the property of Arcadia Landscape Architecture Pty Ltd. Use only figured dimensions. Any other required dimensions are to be referred to and supplied by the landscape architect. All discrepancies to be referred to the project manager and Arcadia Landscape Architecture Pty Ltd prior to construction. Ensure compliance with the Building Code of Australia and all relevant Australian Standards and Authorities

LANDSCAPE DETAILS





00 TYPICAL MILD STEEL EDGE





163 Milton Street, Ashbury MOD APPLICATION

PREPARED BY Arcadia Landscape Architecture **CLIENT** Coronation

**ARCHITECT** SJB Architects

**DATE** June 2025 **SCALE** AS SHOWN @ A1 **ISSUE** G

#### LANDSCAPE SPECIFICATION NOTES

BEFORE LANDSCAPE WORK IS COMMENCED THE LANDSCAPE CONTRACTOR IS TO ESTABLISH THE POSITION OF ALL SERVICE LINES AND ENSURE TREE PLANTING IS CARRIED OUT AT LEAST 3 METRES AWAY FROM THESE SERVICES. SERVICE LIDS, VENTS AND HYDRANTS SHALL BE LEFT EXPOSED AND NOT COVERED BY ANY LANDSCAPE FINISHES (TURFING, PAVING, GARDEN BEDS ETC.) FINISH ADJOINING SURFACES FLUSH WITH PIT LIDS.

#### ABORIST MANAGEMENT OF TREE PROTECTION

A QUALIFIED AND APPROVED ABORIST IS TO BE CONTRACTED TO UNDERTAKE OR MANAGE THE INSTALLATION OF PROTECTIVE FENCING, AND TO UNDERTAKE SUCH MEASURE