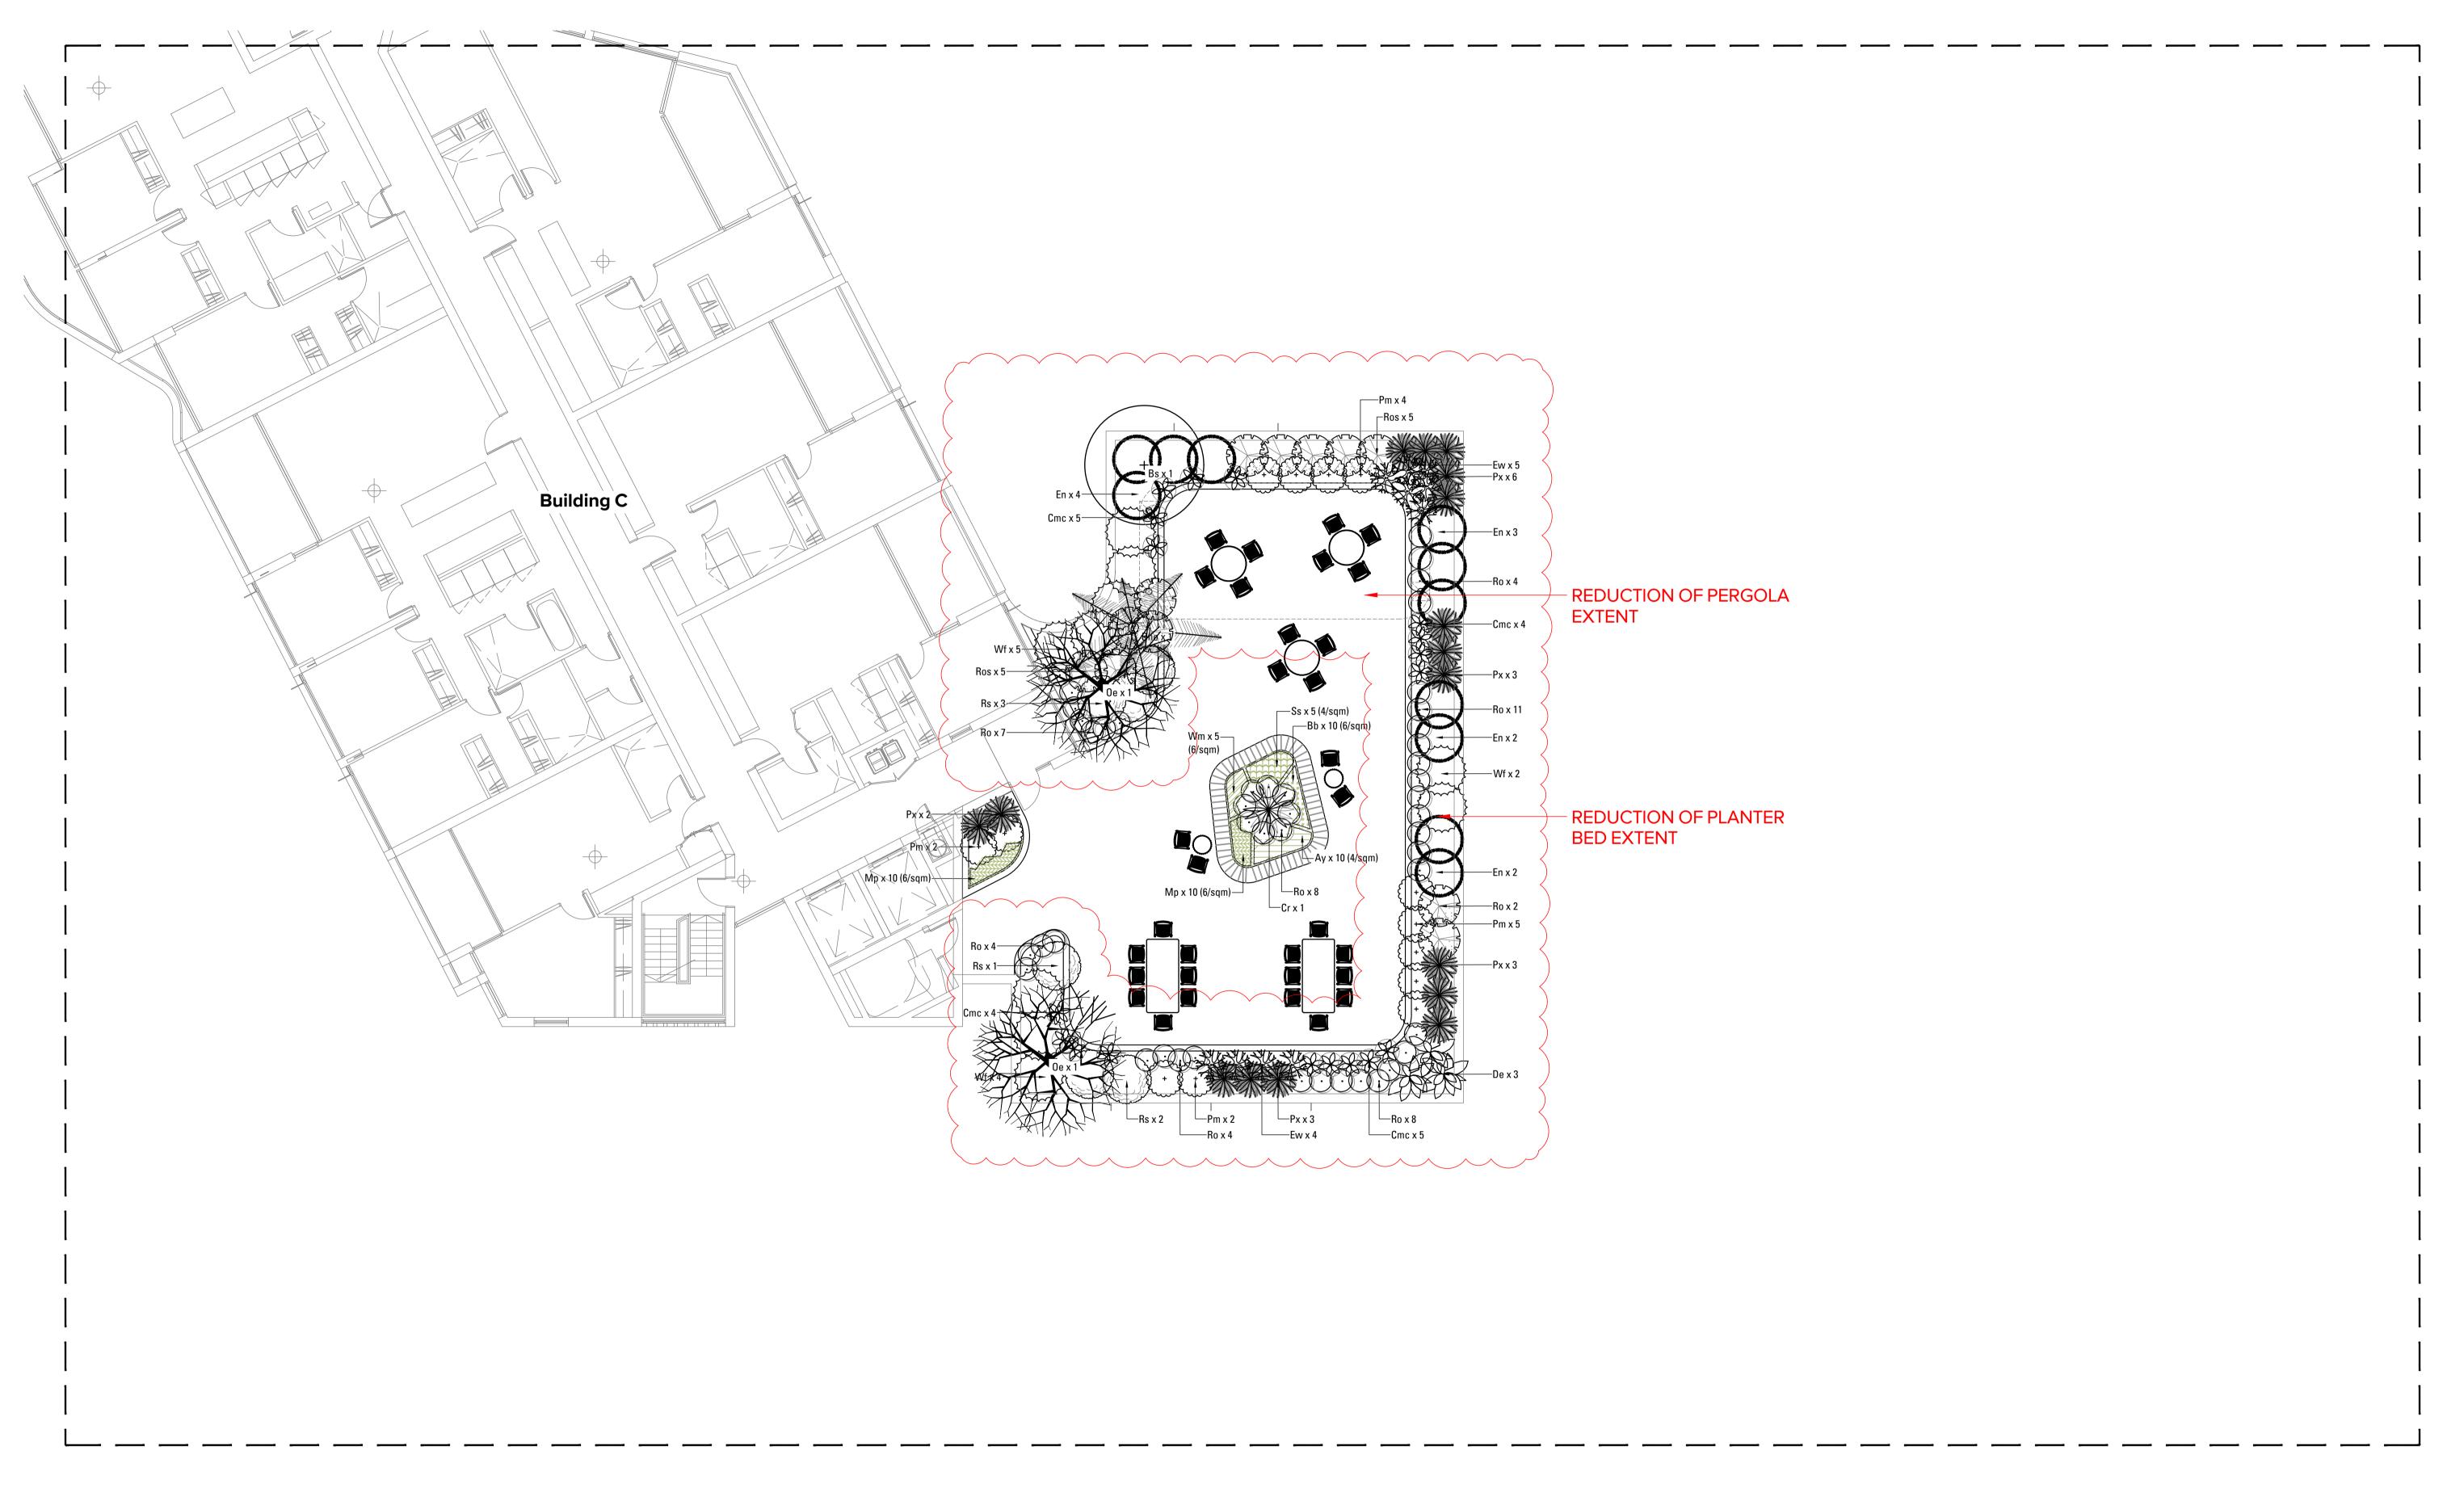

and all relevant Australian Standards and Authorities















163 Milton Street, Ashbury

MOD APPLICATION









163 Milton Street, Ashbury MOD APPLICATION



PREPARED BY Arcadia Landscape Architecture
CLIENT Coronation
ARCHITECT SJB Architects

DATE June 2025 SCALE 1:100 @ A1 ISSUE G

Copyright remains the property of Arcadia Landscape Architecture Pty Ltd. Use only figured dimensions. Any other required dimensions are to be referred to and supplied by the landscape architect. All discrepancies to be referred to the project manager and Arcadia Landscape Architecture Pty Ltd prior to construction. Ensure compliance with the Building Code of Australia and all relevant Australian Standards and Authorities



163 Milton Street, Ashbury

MOD APPLICATION





SOFTWORKS PLAN - LEVEL 4







SOFTWORKS PLAN - LEVEL 5







LANDSCAPE DETAILS 50°





163 Milton Street, Ashbury MOD APPLICATION

PREPARED BY Arcadia Landscape Architecture
CLIENT Coronation
ARCHITECT SJB Architects

DATE June 2025 SCALE AS SHOWN @ A1 ISSUE G LANDSCAPE DETAILS 502







163 Milton Street, Ashbury MOD APPLICATION

PREPARED BY Arcadia Landscape Architecture CLIENT Coronation

**ARCHITECT** SJB Architects

DATE June 2025 SCALE AS SHOWN @ A1 ISSUE G

Copyright remains the property of Arcadia Landscape Architecture Pty Ltd. Use only figured dimensions. Any other required dimensions are to be referred to and supplied by the landscape architect. All discrepancies to be referred to the project manager and Arcadia Landscape Architecture Pty Ltd prior to construction. Ensure compliance with the Buildin